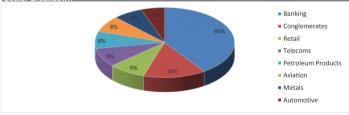

| Risk Ratios (Annualized) | YTD | Since In                                       | nception |                                           | YTD  | Since Inception |
|--------------------------|-----|------------------------------------------------|----------|-------------------------------------------|------|-----------------|
| Fund Volatility          |     | 25%                                            | 31%      | Jensen's Alpha                            | 0.07 | 0.01            |
| Benchmark Volatility     |     | 20%                                            | 31%      | Sharpe                                    | 2.24 | -0.25           |
| Tracking Error           |     | 0.13                                           | 0.07     | Information Ratio                         | 0.03 | 0.01            |
|                          |     |                                                |          | Beta                                      | 1.07 | 1.00            |
| Sector Breakdown         |     |                                                |          | Comparative Returns / 25.07.08 - 28.04.17 |      |                 |
| 7%                       |     | <ul><li>Banking</li><li>Conglomerate</li></ul> | s        | 210<br>200<br>190<br>180<br>170           | MA   | 4               |