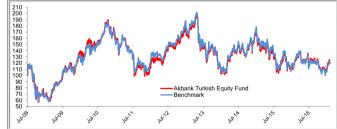

| Risk Ratios (Annualized) | YTD | Since In                                       | nception |                                           | YTD  | Since Inception |
|--------------------------|-----|------------------------------------------------|----------|-------------------------------------------|------|-----------------|
| Fund Volatility          |     | 25%                                            | 31%      | Jensen's Alpha                            | 0.07 | 0.01            |
| Benchmark Volatility     |     | 20%                                            | 31%      | Sharpe                                    | 2.24 | -0.25           |
| Tracking Error           |     | 0.13                                           | 0.07     | Information Ratio                         | 0.03 | 0.01            |
|                          |     |                                                |          | Beta                                      | 1.07 | 1.00            |
| Sector Breakdown         |     |                                                |          | Comparative Returns / 25.07.08 - 28.04.17 |      |                 |
| 7%                       |     | <ul><li>Banking</li><li>Conglomerate</li></ul> | s        | 210<br>200<br>190<br>180<br>170           | MA   | 4               |

The graph represents gross of fees performance

|           |                                                                                          | The graph represents gross t                                                                                                                                                                                           | OI IE                                                                                                                                                                                                                                                                                                                                                                                         | ses periornance.                                                                                                                                                                                                                                                                      |
|-----------|------------------------------------------------------------------------------------------|------------------------------------------------------------------------------------------------------------------------------------------------------------------------------------------------------------------------|-----------------------------------------------------------------------------------------------------------------------------------------------------------------------------------------------------------------------------------------------------------------------------------------------------------------------------------------------------------------------------------------------|---------------------------------------------------------------------------------------------------------------------------------------------------------------------------------------------------------------------------------------------------------------------------------------|
|           |                                                                                          |                                                                                                                                                                                                                        |                                                                                                                                                                                                                                                                                                                                                                                               |                                                                                                                                                                                                                                                                                       |
|           | : Akbank Turkish SICAV                                                                   | Registered Countries                                                                                                                                                                                                   | :                                                                                                                                                                                                                                                                                                                                                                                             | Luxembourg                                                                                                                                                                                                                                                                            |
| A Class   | : LU0366551272                                                                           |                                                                                                                                                                                                                        |                                                                                                                                                                                                                                                                                                                                                                                               | Germany                                                                                                                                                                                                                                                                               |
| I Class   | : LU0366551439                                                                           |                                                                                                                                                                                                                        |                                                                                                                                                                                                                                                                                                                                                                                               | The Netherlands                                                                                                                                                                                                                                                                       |
| TRY Class | : LU0451096316                                                                           | Registered Databases                                                                                                                                                                                                   | :                                                                                                                                                                                                                                                                                                                                                                                             | Bloomberg ( AKTKEQI:LX; AKTKEQA:LX )                                                                                                                                                                                                                                                  |
| A Class   | : A0Q8MF                                                                                 |                                                                                                                                                                                                                        |                                                                                                                                                                                                                                                                                                                                                                                               | Lipper                                                                                                                                                                                                                                                                                |
| I Class   | : A0Q8MH                                                                                 |                                                                                                                                                                                                                        |                                                                                                                                                                                                                                                                                                                                                                                               | Morningstar (Germany, Netherlands)                                                                                                                                                                                                                                                    |
| A Class   | : EUR 50                                                                                 |                                                                                                                                                                                                                        |                                                                                                                                                                                                                                                                                                                                                                                               | Software-systems                                                                                                                                                                                                                                                                      |
| I Class   | : EUR 5.000                                                                              | Investment Manager                                                                                                                                                                                                     | :                                                                                                                                                                                                                                                                                                                                                                                             | Ak Asset Management Inc.                                                                                                                                                                                                                                                              |
| TRY Class | : TRY 100.000                                                                            | Administrator / Custodian                                                                                                                                                                                              | :                                                                                                                                                                                                                                                                                                                                                                                             | Citibank International plc (Luxembourg Branch)                                                                                                                                                                                                                                        |
|           | : Daily                                                                                  | Independent Auditors                                                                                                                                                                                                   | :                                                                                                                                                                                                                                                                                                                                                                                             | Ernst & Young S.A.                                                                                                                                                                                                                                                                    |
| A Class   | : 1.50% p.a.                                                                             |                                                                                                                                                                                                                        |                                                                                                                                                                                                                                                                                                                                                                                               |                                                                                                                                                                                                                                                                                       |
| I Class   | : 1.25% p.a.                                                                             |                                                                                                                                                                                                                        |                                                                                                                                                                                                                                                                                                                                                                                               |                                                                                                                                                                                                                                                                                       |
| TRY Class | : 1.50% p.a.                                                                             |                                                                                                                                                                                                                        |                                                                                                                                                                                                                                                                                                                                                                                               |                                                                                                                                                                                                                                                                                       |
|           | I Class<br>TRY Class<br>A Class<br>I Class<br>I Class<br>I Class<br>I Class<br>TRY Class | A Class : LU0366551272 I Class : LU0366551439 TRY Class : LU0451096316 A Class : A0Q8MF I Class : A0Q8MH A Class : EUR 50 I Class : EUR 5.00 TRY Class : TRY 100.000 : Daily A Class : 1.50% p.a. I Class : 1.25% p.a. | : Akbank Turkish SICAV Registered Countries  A Class : LU0366551272 I Class : LU0366551439 TRY Class : LU0451096316 Registered Databases A Class : A0Q8MF I Class : A0Q8MH A Class : EUR 50 I Class : EUR 50 I Class : EUR 50 I Class : TRY 100.000 Investment Manager TRY Class : TRY 100.000 Administrator / Custodian Daily Independent Auditors I Class : 1.50% p.a. I Class : 1.25% p.a. | A Class : LU0366551272 I Class : LU0366551439 TRY Class : LU0451096316 Registered Databases : A Class : AOQ8MF I Class : AOQ8MH A Class : EUR 50 I Class : EUR 50 TRY Class : TRY 100.000 Investment Manager : Daily Independent Auditors : A Class : 1.50% p.a. I Class : 1.50% p.a. |